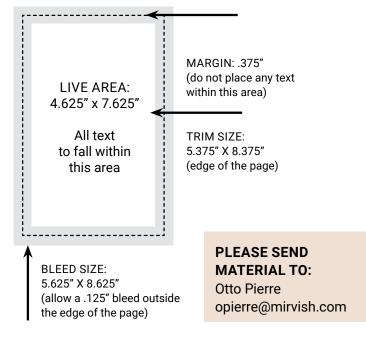

## MECHANICAL SPECIFICATIONS (Printed Programme)

|                | FULL PAGE    |              |  |  |
|----------------|--------------|--------------|--|--|
| Trim Size      | Bleed Size   | Live Area    |  |  |
| 5.375" wide    | 5.625" wide  | 4.625" wide  |  |  |
| 8.375" high    | 8.625" high  | 7.625" high  |  |  |
| DOUB           | LE PAGE SPRE | ۵            |  |  |
| Trim Size      | Bleed Size   | Live Area    |  |  |
| 10.75" wide    | 11" wide     | 10" wide     |  |  |
| 8.375" deep    | 8.625" deep  | 7.625" deep  |  |  |
| FRACTION       | AL ADVERTISE | MENT         |  |  |
| 1/2 Horizontal | 1/2 Vertical | 1/4 Vertical |  |  |
| 4.625" wide    | 2.25" wide   | 2.25" wide   |  |  |
| 3.75" high     | 7.625" high  | 3.75" high   |  |  |

- All critical matter must be kept within .375" from trim edges.
- Preferred file format: high resolution PDF (PDFX-1a).
- Please be sure to include trim, crop marks and bleed on your proof.
- Allow for a .125" bleed outside the trim.
- Images should be a minimum resolution of 300 dpi @ 100% size.
- All RGB images must be converted to CMYK.
- · All spot colours (Pantone) must be converted to CMYK.
- Type should be a minimum of 8 point. Reverse type less than 12 point is not suitable for reproduction. Mirvish Productions is not responsible for reproduction of type in sizes smaller than those mentioned above.
- We reserve the right to add a keyline to floating ads to differentiate them from editorial.
- · Double page spread creative must be supplied as two single page units with bleed.
- Production charges will apply for material not to specifications or alterations.

#### FULL PAGE WITH BLEEDS