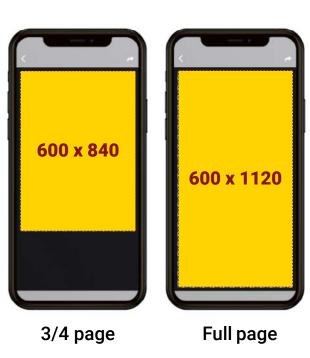

### **CREATIVE REQUIREMENTS**

- 1/4 page - 600 x 280 pixels
- 1/2 page - 600 x 560 pixels
- **3/4 page** - 600 x 840 pixels

Full page - 600 x 1120 pixels

- JPG, PNG and GIF files, including animated GIFs.
- 150 dpi
- Maximum file size: 5 MB (images under 1 MB recommended).

1/4 page