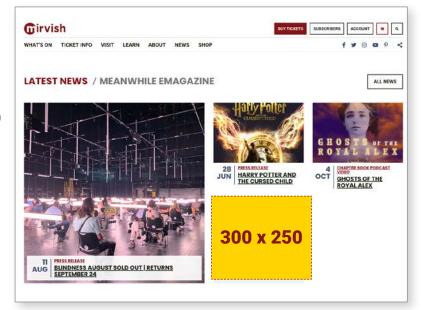

# **MIRVISH.COM**

### **CREATIVE REQUIREMENTS**

### Big Box

- 300 x 250 pixels (desktop and mobile)