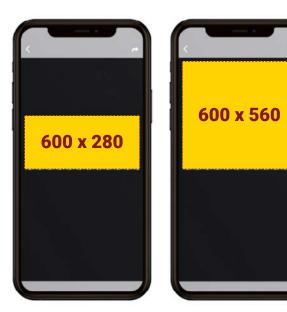

### **CREATIVE REQUIREMENTS**

- 1/4 page - 600 x 280 pixels
- 1/2 page - 600 x 560 pixels
- **3/4 page** - 600 x 840 pixels

Full page - 600 x 1120 pixels

- JPG, PNG and GIF files, including animated GIFs.
- 150 dpi
- Maximum file size: 5 MB (images under 1 MB recommended).