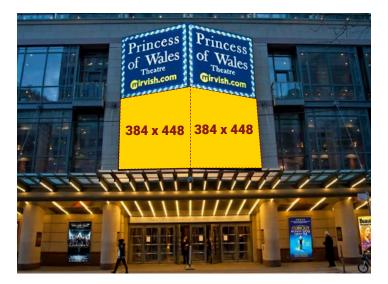

# OUT-OF-HOME DIGITAL BILLBOARDS

On the facade of the Princess of Wales Theatre (King St. and John St.) with two billboards that are East and West facing.

Above the CAA Ed Mirvish Theatre (Yonge St., south of Dundas St.) with two billboards that are North and South facing.

### **CREATIVE REQUIREMENTS**

Princess of Wales Theatre - 384 x 448 pixels - JPG, 72 dpi, RGB colour space

**CAA Ed Mirvish Theatre** 

- 288 x 352 pixels- JPG, 72 dpi, RGB colour space

\*Billboards sold only to Mirvish partners/advertisers. Reference to proud partner or proud supplier must be included in the billboard ad.