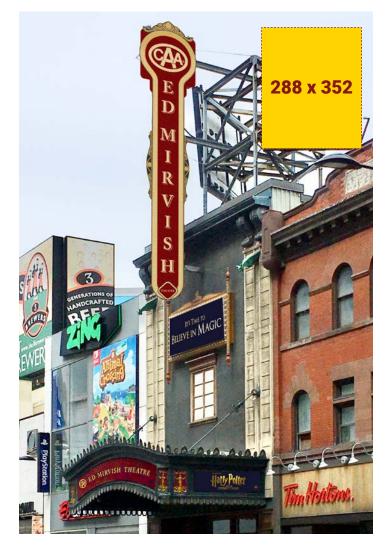

# OUT-OF-HOME DIGITAL BILLBOARDS

On the facade of the Princess of Wales Theatre (King St. and John St.) with two billboards that are East and West facing.

Above the CAA Ed Mirvish Theatre (Yonge St., south of Dundas St.) with two billboards that are North and South facing.

### **CREATIVE REQUIREMENTS**

Princess of Wales Theatre - 384 x 448 pixels - JPG, 72 dpi, RGB colour space

**CAA Ed Mirvish Theatre** 

- 288 x 352 pixels- JPG, 72 dpi, RGB colour space

\*Billboards sold only to Mirvish partners/advertisers. Reference to proud partner or proud supplier must be included in the billboard ad.